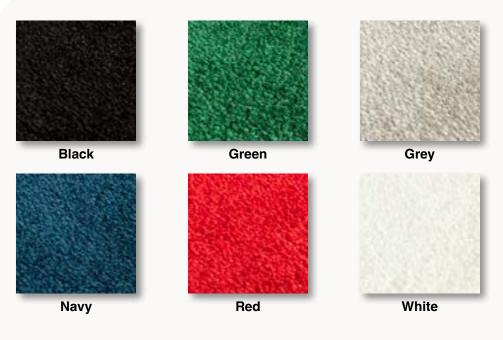

## Floor Covering Order Form

The booth space is concrete and floor Upgraded Carpet - 30 oz. Premium 100% Nylon Carpet covering is required by Show Management. Please enter size and select carpet color Booth Dimensions Discount Price Standard Price Extended Price Total Area Size \$6.11 \$8.55 = \$ x = sq.ft x or Please select UPGRADED carpet color: Black Green Grey (check one) Navy Red White Standard Carpet - 16 oz. nylon carpet - Please enter size and select carpet color Discount Price Standard Price Extended Price Discount Price Standard Price Extended Price \$361.00 \$\_\_\_\_\_ 10' x 10' \$258.00 or 20' x 20' \$1,032.00 or \$1,444.00 \$\_\_\_\_\_ 10' x 20' \$516.00 \$722.00 \$ \_\_\_\_\_ 20' x 30' \$1,548.00 or \$2,166.00 or \$\_\_\_\_\_ \$1,083.00 \$ \_\_\_\_\_ 10' x 30' \$774.00 or 20' x 40' \$2,064.00 or \$2,888.00 \$ \$1,444.00 \$ \$2,322.00 or \$3,249.00 10' x 40' \$1,032.00 or 30' x 30' \$ 20' carpet comes as two matching 10' pieces. **Custom Size** – Custom size is required for larger, island or peninsula booths, or if size needed is not shown above. Please enter size and select carpet color Booth Dimensions Total Area Discount Price Standard Price Extended Price \$3.61 = \$ Size \_\_\_x \_\_\_\_ = \_\_\_\_\_ sq. ft x \$2.58 or Please select STANDARD or CUSTOM carpet color: Black Blue Green Grev (check one) Navy Red Tuxedo Carpet Padding **Booth Dimensions** Total Area Discount Price Standard Price Extended Price 1/2" Foam Padding\* \_\_\_\_\_ x \_\_\_\_ = \_\_\_\_ sq. ft = \$ \_\_\_\_\_ \$1.18 or \$1.65 х = \$ \_\_\_\_\_ 1" Foam Padding\* \_\_\_\_\_ x \_\_\_\_ = \_\_\_\_ sq. ft Х \$2.36 or \$3.30 Visqueen x = sq. ft \$0.95 \$1.33 = \$ х or Subtotal: \$ Company Name: \_\_\_\_\_ Contact Name: Email Address: Cell Phone: Sales Tax 8.25% ......\$ Booth #: Estimated Total Floor Covering .......\$