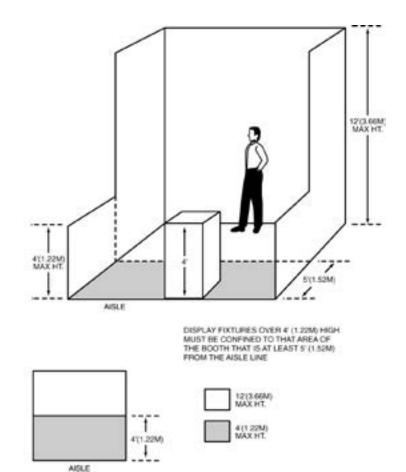

ire extinguishers, sprinkler systems, etc. Please note that the height of the ceilings alter depending on the convention center and your booth location. Check with the convention center and conference manager for the exact height above your booth.

#### **Perimeter Wall Booth**

#### Definition

A perimeter booth is a 10x10 booth or larger located on the perimeter walls of the Exhibit Hall.

#### Height

Exhibit Fixtures, components and identification signs will be permitted to a maximum height of 12'. All display fixtures in the front 5' of the booth cannot exceed 4' in height.

#### Intent

Because the outer perimeter booths are not backed up against another exhibitor's booth, display back walls and materials over 8'0" will not interfere with or distract from any other exhibitor booth.



#### Important

Exhibitors are cautioned when installing a display with a ceiling or second level to check with the local fire department to insure that their display meets the necessary fire safety precautions involving smoke alarms, fire extinguishers, sprinkler systems, etc. Please note that the height of the ceilings alter depending on the convention center and your booth location. Check with the convention center and conference manager for the exact height above your booth.

If your exhibit has any variations from the Rules and Regulations, contact Show Management for written approval 60 days prior to set up.

#### Demonstrations

#### Definition

The part of the exhibit program involving the interaction of exhibit personnel and their audience through corporate presentations, produc