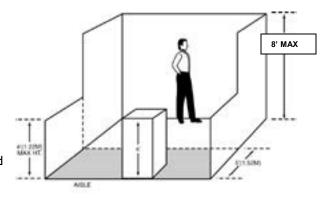

ighting should not project into other exhibits or show aisles.

-Lighting which is potentially harmful, such as lasers or ultraviolet lighting, should comply with facility rules and be approved in writing by exhibition management.

-Lighting that spins, rotates, pulsates and other specialized lighting effects should be in good taste and not interfere with neighboring exhibitors or otherwise detract from the general atmosphere of the event.

#### Standard 10 foot Deep Linear Booth

#### Definition

One or more  $10 \times 10$  units in a straight line.

#### Height

Exhibit fixtures, components and identification signs in the front 5' of the booth cannot exceed 4' in height. Exhibit displays and identification signs in the

back 5' of the booth will be permitted to a maximum height of 8'.



DISPLAY PORTURES OVER 4 (1.20M; HIGH MUST BE COMPLED TO THE AREA OF THE BOOTH THAT IS AT LEAST 5 (1.50M) FROM THE AGLE LINE



#### Intent

Each exhibitor is entitled to a reasonable sight line from the aisle. Exhibit spaces of 30 lineal feet or more, are able to use as much of the floor space as long as they do not interfere with the Rules and Regulations governing sight lines. Limiting display fixtures height and location is to accommodate the sight lines of neighboring exhibitors.

#### Hanging Signs

Hanging signs are not permitted in 10x10 booths.

If your exhibit has any variations from the Rules and Regulations, contact Show Management for written approval 60 days prior to set up.

#### Important

Space dimensions shown on floor plan are from the center line of the booth structure