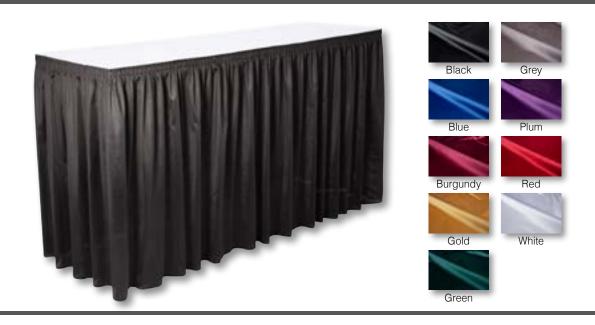

## **Display Tables & Counters**

**Skirted Tables** 

4'w x 2'd x 30"h (shown) 6'w x 2'd x 30"h 8'w x 2'd x 30"h 4'w x 2'd x 40"h 6'w x 2'd x 40"h 8'w x 2'd x 40"h

- Skirted tables include white vinyl top and pleated skirt on three sides.
- Fourth side skirting is available at an additional cost.
- 4' tables do not require fourth side skirting.

#### **Unskirted Tables**

4'w x 2'd x 30"h 6'w x 2'd x 30"h 8'w x 2'd x 30"h 4'w x 2'd x 40"h 6'w x 2'd x 40"h 8'w x 2'd x 40"h

T3 Advanced Discount Deadline: Order and payment due by Monday, March 18, 2024

## **Display Tables & Counters Order Form**

| 20" High Skirted (CL& Blakited on 2 sides only)                 | Quantity         Discount Price         Standard Price         Extended Price |  |  |  |
|-----------------------------------------------------------------|-------------------------------------------------------------------------------|--|--|--|
| 30" High Skirted (6' & 8' skirted on 3 sides only)<br>4'w x 2'd | x \$174.00 or \$244.00 = \$                                                   |  |  |  |
| 6'w x 2'd                                                       | $ x $174.00 \text{ or } 244.00 = $ \\ x $202.00 \text{ or } 283.00 = $ $      |  |  |  |
| 8'w x 2'd                                                       |                                                                               |  |  |  |
| 4th Side Skirting (for 6' and 8' tables only)                   |                                                                               |  |  |  |
|                                                                 | $\_$ x \$55.00 or \$77.00 = \$ $\_$                                           |  |  |  |
| 40" High Skirted (6' & 8' skirted on 3 sides only)              |                                                                               |  |  |  |
| 4'w x 2'd                                                       | x \$202.00 or \$283.00 = \$                                                   |  |  |  |
| 6'w x 2'd                                                       | x \$236.00 or \$330.00 = \$                                                   |  |  |  |
| 8'w x 2'd                                                       | x \$271.00 or \$379.00 = \$                                                   |  |  |  |
| 4th Side Skirting (for 6' and 8' tables only)                   | x \$64.00 or \$90.00 = \$                                                     |  |  |  |
|                                                                 |                                                                               |  |  |  |
| Please Select Skirting Color: (check one)                       |                                                                               |  |  |  |
| Black Blue Burgundy Gold                                        | Green Grey Plum Red White                                                     |  |  |  |
|                                                                 |                                                                               |  |  |  |
|                                                                 | Quantity         Discount Price         Standard Price         Extended Price |  |  |  |
| 30" High Unskirted                                              |                                                                               |  |  |  |
| 4'w x 2'd                                                       | x \$68.00 or \$95.00 = \$                                                     |  |  |  |
| 6'w x 2'd                                                       | x \$90.00 or \$126.00 = \$                                                    |  |  |  |
| 8'w x 2'd                                                       | x \$110.00 or \$154.00 = \$                                                   |  |  |  |
|                                                                 |                                                                               |  |  |  |
| 40" High Unskirted                                              |                                                                               |  |  |  |
| 4'w x 2'd                                                       | x \$90.00 or \$126.00 = \$                                                    |  |  |  |
| 6'w x 2'd                                                       | x \$110.00 or \$154.00 = \$                                                   |  |  |  |
| 8'w x 2'd                                                       | x \$131.00 or \$183.00 = \$                                                   |  |  |  |
| Round Tables                                                    |                                                                               |  |  |  |
| 30"d x 30"h, black                                              | x \$130.00 or \$182.00 = \$                                                   |  |  |  |
| 30"d x 40"h, black                                              |                                                                               |  |  |  |
|                                                                 |                                                                               |  |  |  |
| Company Name:                                                   |                                                                               |  |  |  |
| Contact Name:                                                   |                                                                               |  |  |  |
| Email Address:                                                  |                                                                               |  |  |  |
| Cell Phone #: Sales Tax 8.25%\$                                 |                                                                               |  |  |  |
| Booth #:                                                        | Est. Total Display Tables & Counters \$                                       |  |  |  |
|                                                                 |                                                                               |  |  |  |