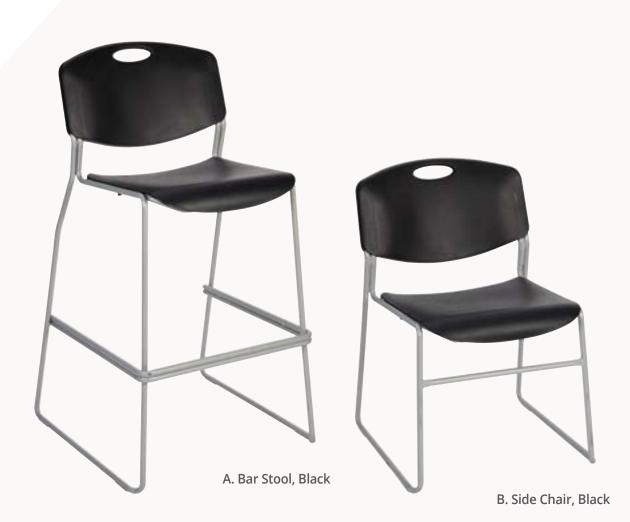

## Furniture – Standard Chairs

PLEASE NOTE: Colors and style may vary upon availability.

primed

Pri-Med Southwest 2024 Conference & Expo April 11-13, 2024 George R. Brown Convention Center Houston, TX

Burgund

## Furniture / Accessories / Pipe & Drape Order Form

primed

|                                          | Quantity | Discount Price Standard Price Extended Price |
|------------------------------------------|----------|----------------------------------------------|
| Furniture                                |          |                                              |
| A. Bar Stool – Black                     |          | x \$198.00 or \$277.00 = \$                  |
| B. Side Chair – Black                    |          | x \$136.00 or \$190.00 = \$                  |
|                                          |          |                                              |
|                                          | Quantity | Discount Price Standard Price Extended Price |
| Accessories                              |          |                                              |
| A. Bag Stand – Chrome                    |          | x \$218.00 or \$305.00 = \$                  |
| B. Brochure Holder                       |          | x \$82.00 or \$115.00 = \$                   |
| C. Coat Tree                             |          | x \$120.00 or \$168.00 = \$                  |
| D. Display Board (8'w x 4'h)             |          | x \$221.00 or \$309.00 = \$                  |
| E. Display Counter (36"w x 41"h x 21"d)  |          | x \$377.00 or \$528.00 = \$                  |
| Display Counter with Decal (14" x 14")*  |          | x \$452.00 or \$603.00 = \$                  |
| Display Counter with Custom Graphics*    |          | x \$502.00 or \$653.00 = \$                  |
| F. Easel – Tripod                        |          | x \$91.00 or \$127.00 = \$                   |
| G. Display Showcase (58" x 38" x 17.5d") |          | x \$409.00 or \$573.00 = \$                  |
| H. Literature Stand                      |          | x \$174.00 or \$244.00 = \$                  |
| I. Sign Stand – Chrome (22"w x 28"h)     |          | x \$146.00 or \$204.00 = \$                  |
| J. Stanchion (with 7' retractable cord)  |          | x \$98.00 or \$137.00 = \$                   |
| K. Wastebasket                           |          | x \$26.00 or \$36.00 = \$                    |
|                                          |          | · · · · · · · · · · · · · · · · · · ·        |
|                                          | Quantity | Discount Price Standard Price Extended Price |
| Pipe & Drape                             |          |                                              |
| A. 8' High Drape – Per Linear ft         |          | x \$22.00 or \$31.00 = \$                    |
| B. 3' High Drape – Per Linear ft         |          | x \$14.00 or \$20.00 = \$                    |
| Please Select Drape Color: (check one)   | 0        |                                              |
| Black Blue Burgundy Gold                 | Green    | Grey Plum Red White                          |