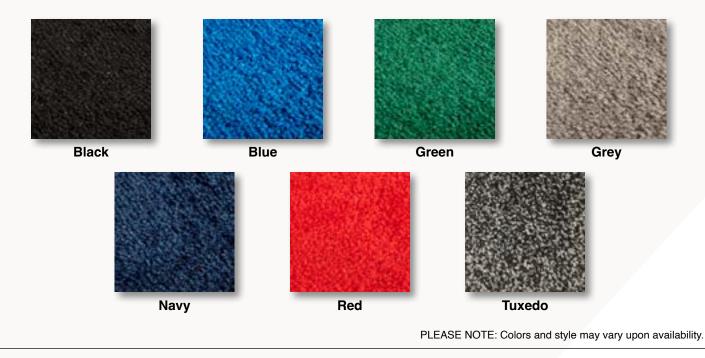

## Floor Covering

Upgraded Carpet - 30 oz. Premium 100% Nylon Carpet

## Floor Covering Order Form

The booth space is concrete and floor Upgraded Carpet - 30 oz. Premium 100% Nylon Carpet covering is required by Show Management. Please enter size and select carpet color Booth Dimensions Discount Price Standard Price Extended Price Total Area Size \$6.11 \$8.55 = \$ x = sq.ft x or Please select UPGRADED carpet color: Black Green Grey (check one) Navy Red White Standard Carpet - 16 oz. nylon carpet - Please enter size and select carpet color Discount Price Standard Price Extended Price Discount Price Standard Price Extended Price \$361.00 \$\_\_\_\_\_ 10' x 10' \$258.00 or 20' x 20' \$1,032.00 or \$1,444.00 \$\_\_\_\_\_ 10' x 20' \$516.00 \$722.00 \$ \_\_\_\_\_ 20' x 30' \$1,548.00 or \$2,166.00 or \$\_\_\_\_\_ \$1,083.00 \$ \_\_\_\_\_ 10' x 30' \$774.00 or 20' x 40' \$2,064.00 or \$2,888.00 \$ \$1,444.00 \$ \$2,322.00 or \$3,249.00 10' x 40' \$1,032.00 or 30' x 30' \$ 20' carpet comes as two matching 10' pieces. **Custom Size** – Custom size is required for larger, island or peninsula booths, or if size needed is not shown above. Please enter size and select carpet color Booth Dimensions Total Area Discount Price Standard Price Extended Price \$3.61 = \$ Size \_\_\_x \_\_\_\_ = \_\_\_\_\_ sq. ft x \$2.58 or Please select STANDARD or CUSTOM carpet color: Black Blue Green Grev (check one) Navy Red Tuxedo Carpet Padding **Booth Dimensions** Total Area Discount Price Standard Price Extended Price 1/2" Foam Padding\* \_\_\_\_\_ x \_\_\_\_ = \_\_\_\_ sq. ft = \$ \_\_\_\_\_ \$1.18 or \$1.65 х = \$ \_\_\_\_\_ 1" Foam Padding\* \_\_\_\_\_ x \_\_\_\_ = \_\_\_\_ sq. ft Х \$2.36 or \$3.30 Visqueen x = sq. ft \$0.95 \$1.33 = \$ х or Subtotal: \$ Company Name: \_\_\_\_\_ Contact Name: Email Address: Cell Phone: Sales Tax 8.25% ......\$ Booth #: Estimated Total Floor Covering .......\$