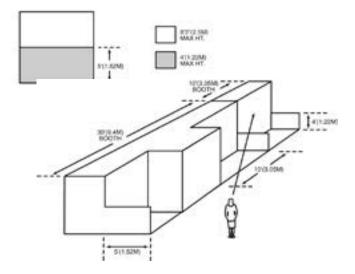

violet lighting, should comply with facility rules and be approved in writing by exhibition management.

-Lighting that spins, rotates, pulsates and other specialized lighting effects should be in good taste and not interfere with neighboring exhibitors or otherwise detract from the general atmosphere of the event.

#### Standard 10 foot Deep Linear Booth

#### Definition

One or more  $10 \times 10$  units in a straight line.

#### Height

Exhibit fixtures, components and identification signs in the front 5' of the booth cannot exceed 4' in height. Exhibit displays and identification signs in the

back 5' of the booth will be permitted to a maximum height of 8'.



DISPLAY PORTURES OVER 4 (1.20M; HIGH MUST BE COMPLED TO THE AREA OF THE BOOTH THAT IS AT LEAST 5 (1.50M) FROM THE AGLE LINE



#### Intent

Each exhibitor is entitled to a reasonable sight line from the aisle. Exhibit spaces of 30 lineal feet or more, are able to use as much of the floor space as long as they do not interfere with the Rules and Regulations governing sight lines. Limiting display fixtures height and location is to accommodate the sight lines of neighboring exhibitors.

#### Hanging Signs

Hanging signs are not permitted in 10x10 booths.

If your exhibit has any variations from the Rules and Regulations, contact Show Management for written approval 60 days prior to set up.

#### Important

Space dimensions shown on floor plan are from the center line of the booth structure (side rails and back drape). Exhibit structures must be constructed to allow sufficient tolerance for utility service at rear