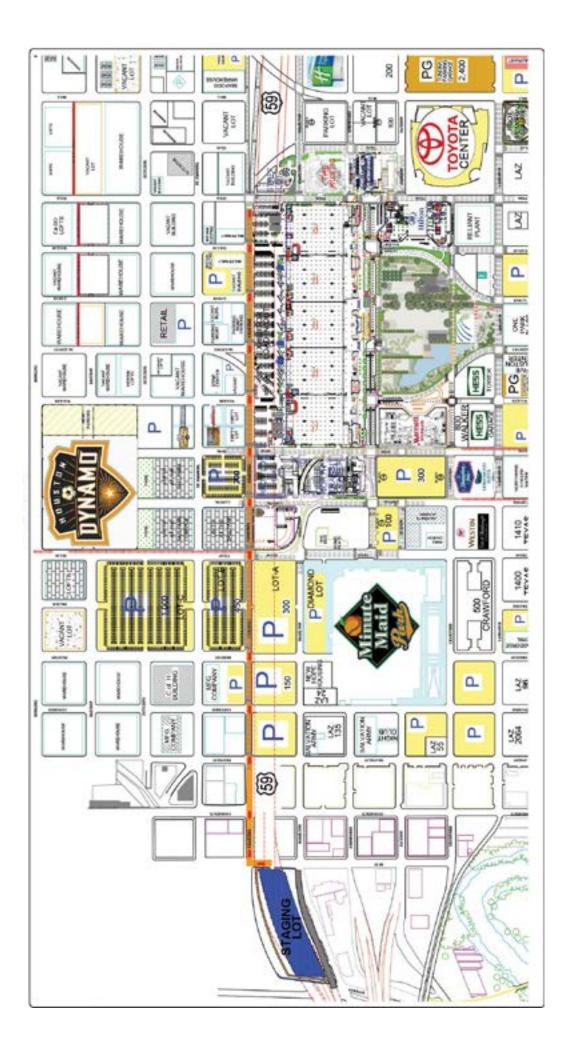

## **Marshalling Yard Directions** 1901 Ruiz Street Houston, Texas 77002 North $\downarrow$ $\uparrow$ Chenevert Street $\rightarrow$ Hamilton Street **Chartres Street** $\leftrightarrow$ $\leftrightarrow$ **Ruiz Street** $\wedge$ J $\uparrow$ $\leftarrow$ $\leftarrow$ **Commerce Street**

## Directions from the George R. Brown Convention Center

Level 1 Loading Docks Coming from Exhibit Halls A, B, C, D, E

## Left onto Chartres Street > Left onto Ruiz Street

### Level 3 Ramp Coming from Exhibit Halls A3, B3, Ballroom, General Assembly & Meeting Rooms

Right onto Chenevert Street > Right on Polk Street > Left on Chartres Street> Left onto Ruiz Street