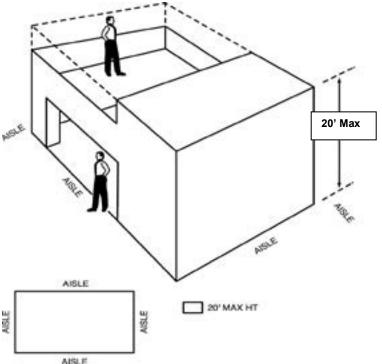

s and identification signs are permitted to a maximum height of 20'.

#### **Multi Story Exhibits**

All multi-story exhibits, regardless of whether people will occupy the upper area or not, and all exhibit fixtures and components exceeding 8' in height must have drawings submitted for approval.

#### Hanging Signs

A hanging sign is permitted over any island exhibit space 400 square feet or larger, provided it is not objectionable and there are no physical constraints within the facility. The maximum height of the top edge of the sign from the floor is twenty feet (20').

The following guidelines will apply to all exhibitors planning to hang a sign:

• Exhibitors must contact the Show Operations of Pri-Med to verify that a hanging sign is permissible over their contracted exhibit space.



- Shipping and installation arrangements for hanging signs are to be processed by the General Service Contractor. Please fill out and return the appropriate hanging sign order form.
- At the close of the show, hanging signs will be removed last. Exhibitors may need to make separate arrangements for shipping of these signs. Please check with the General Service Contractor for estimated removal time.

If your exhibit has any variations from the Rules and Regulations, contact Show Management for written approval 60 days prior to set up.

#### Important

Exhibitors are cautioned when installing a display with a ceiling or second level to check with the local fire department to insure that their display meets the necessary fire safety precautions involving smoke alarms, fire extinguishers, sp