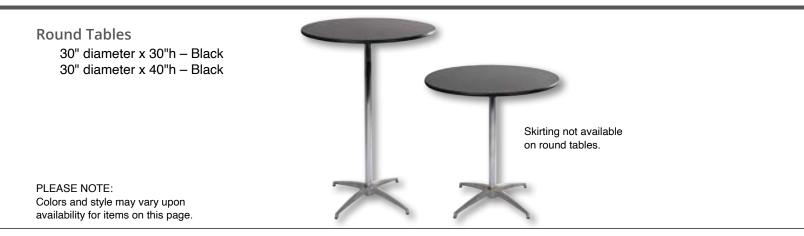

## **Display Tables & Counters**

**Skirted Tables** 

4'w x 2'd x 30"h (shown) 6'w x 2'd x 30"h 8'w x 2'd x 30"h 4'w x 2'd x 40"h 6'w x 2'd x 40"h 8'w x 2'd x 40"h

- Skirted tables include white vinyl top and pleated skirt on three sides.
- Fourth side skirting is available at an additional cost.
- 4' tables do not require fourth side skirting.

#### **Unskirted Tables**

4'w x 2'd x 30"h 6'w x 2'd x 30"h 8'w x 2'd x 30"h 4'w x 2'd x 40"h 6'w x 2'd x 40"h 8'w x 2'd x 40"h

T3 Advanced Discount Deadline: Order and payment due by Monday, March 18, 2024

## **Display Tables & Counters Order Form**

| 20" High Skirted (CL& Blakited on 2 sides only)                 | Quantity         Discount Price         Standard Price         Extended Price |  |  |  |
|-----------------------------------------------------------------|-------------------------------------------------------------------------------|--|--|--|
| 30" High Skirted (6' & 8' skirted on 3 sides only)<br>4'w x 2'd | x \$174.00 or \$244.00 = \$                                                   |  |  |  |
| 6'w x 2'd                                                       | $ x $174.00 \text{ or } 244.00 = $ \\ x $202.00 \text{ or } 283.00 = $ $      |  |  |  |
| 8'w x 2'd                                                       |                                                                               |  |  |  |
| 4th Side Skirting (for 6' and 8' tables only)                   |                                                                               |  |  |  |
|                                                                 | $\_$ x \$55.00 or \$77.00 = \$ $\_$                                           |  |  |  |
| 40" High Skirted (6' & 8' skirted on 3 sides only)              |                                                                               |  |  |  |
| 4'w x 2'd                                                       | x \$202.00 or \$283.00 = \$                                                   |  |  |  |
| 6'w x 2'd                                                       | x \$236.00 or \$330.00 = \$                                                   |  |  |  |
| 8'w x 2'd                                                       | x \$271.00 or \$379.00 = \$                                                   |  |  |  |
| 4th Side Skirting (for 6' and 8' tables only)                   | x \$64.00 or \$90.00 = \$                                                     |  |  |  |
|                                                                 |                                                                               |  |  |  |
| Please Select Skirting Color: (check one)                       |                                                                               |  |  |  |
| Black Blue Burgundy Gold                                        | Green Grey Plum Red White                                                     |  |  |  |
|                                                                 |                                                                               |  |  |  |
|                                                                 | Quantity         Discount Price         Standard Price         Extended Price |  |  |  |
| 30" High Unskirted                                              |                                                                               |  |  |  |
| 4'w x 2'd                                                       | x \$68.00 or \$95.00 = \$                                                     |  |  |  |
| 6'w x 2'd                                                       | x \$90.00 or \$126.00 = \$                                                    |  |  |  |
| 8'w x 2'd                                                       | x \$110.00 or \$154.00 = \$                                                   |  |  |  |
|                                                                 |                                                                               |  |  |  |
| 40" High Unskirted                                              |                                                                               |  |  |  |
| 4'w x 2'd                                                       | x \$90.00 or \$126.00 = \$                                                    |  |  |  |
| 6'w x 2'd                                                       | x \$110.00 or \$154.00 = \$                                                   |  |  |  |
| 8'w x 2'd                                                       | x \$131.00 or \$183.00 = \$                                                   |  |  |  |
| Round Tables                                                    |                                                                               |  |  |  |
| 30"d x 30"h, black                                              | x \$130.00 or \$182.00 = \$                                                   |  |  |  |
| 30"d x 40"h, black                                              |                                                                               |  |  |  |
|                                                                 |                                                                               |  |  |  |
| Company Name:                                                   |                                                                               |  |  |  |
| Contact Name:                                                   |                                                                               |  |  |  |
| Email Address:                                                  |                                                                               |  |  |  |
| Cell Phone #: Sales Tax 8.25%\$                                 |                                                                               |  |  |  |
| Booth #:                                                        | Est. Total Display Tables & Counters \$                                       |  |  |  |
|                                                                 |                                                                               |  |  |  |